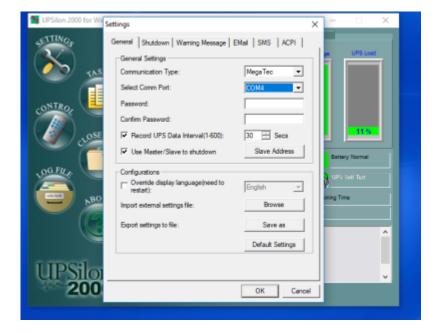

Once you have established what COM port your UPS is plugged into select that port on the included software as shown in the image below (out USB to Serial adaptor is now on COM4)

If these steps have been done correctly the software package should indicate that the UPS is connected to the PC as shown in the image below. One thing to try if it is not detecting is to restart the software Package.