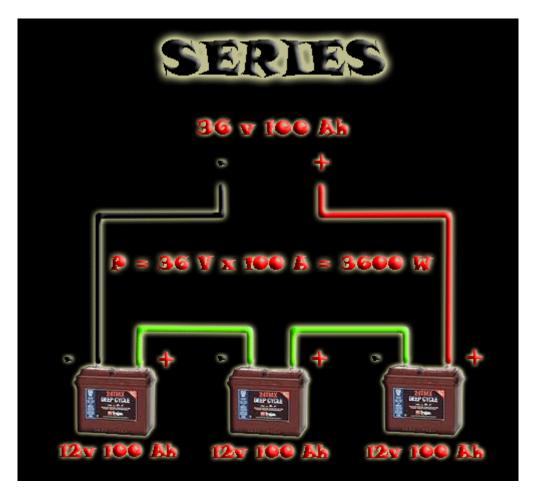

### **Cable connections**

Make sure Battery is connected correctly with red and black cables to a 36V battery if you have it, otherwise, 3 x 12V battery connected in series:

- Make sure mains power is connected with Black power cable
- Make sure the serial cable is plugged into the desired control computer/server