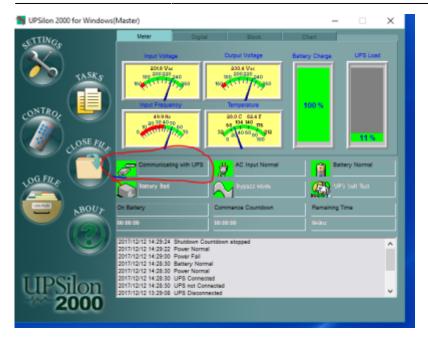

Once you have established what COM port your UPS is plugged into select that port on the included software as shown in the image below (out USB to Serial adaptor is now on COM4)

If these steps have been done correctly the software package should indicate that the UPS is connected to the PC as shown in the image below. One thing to try if it is not detecting is to restart the software Package.