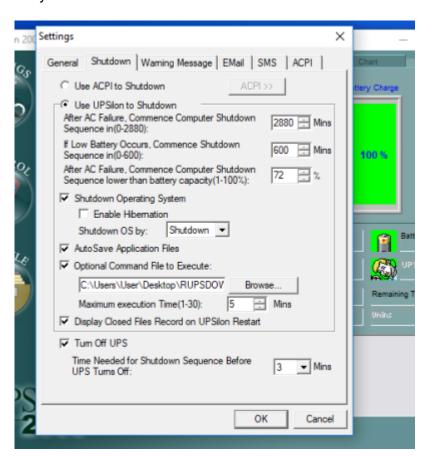

## **Configuration**

We now need to make sure the 4D process is shut correctly before the batteries go flat and the server shuts down. Select the option to run a script before shutdown. You will need to create a .bat file containing the command to halt the 4D process "net stop <name of MSupply Process>". You can then select that .bat file to run in settings before the server shuts down. Attached is a .zip containing a .bat file you can use to shutdown the 4d server.