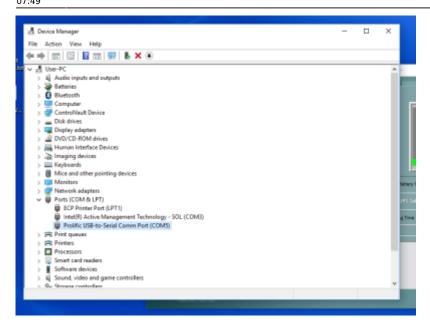

## **UPSilon Software setup**

Once all Drivers and software are installed from the CD (if using Serial to USB adaptor you will need to install the driver for it), Make sure you can find your device on a COM port in the windows device manager as shown in the image below: (for our test environment we used a USB to Serial adaptor which can be seen on COM5)