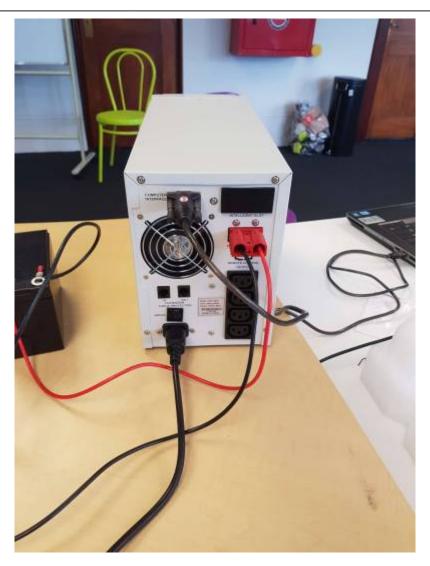

### **Cable connections**

Make sure Battery is connected correctly with red and black cables to a 36V battery if you have it, otherwise, 3 x 12V battery connected in series:

- Make sure mains power is connected with Black power cable
- Make sure the serial cable is plugged into the desired control computer/server