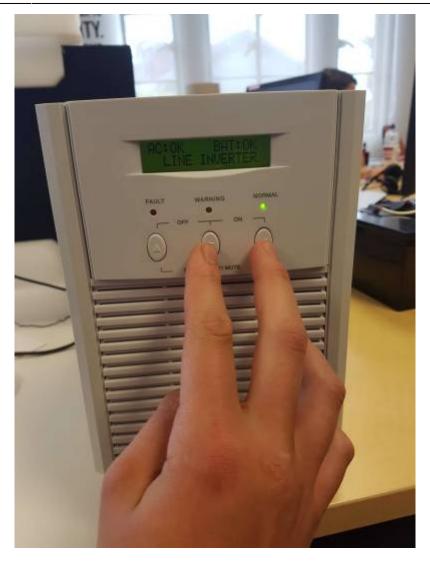

Once server is setup with power going into it you will need to take it off standby (blinking green led on front) This is done by holding down the Middle and ON button as shown in the image below. It should then beep twice, Orange LED should come up for a small period then leave you with a solid green LED.